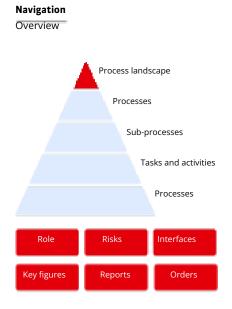

## QMS NAVIGATION | TWO CLICKS TO YOUR DESTINATION

Employee changes in the processes can also be carried out efficiently - the system provides you with optimum support.

Thanks to Con-QMS and the Page Tree Creator, you can guide your employees. The digital footpaths come in the form of buttons, forms, templates, step-by-step creation of pages, etc. The simplicity lies both in the implementation and customizability as well as in the application of the digital business processes. Your users always follow the same pattern.