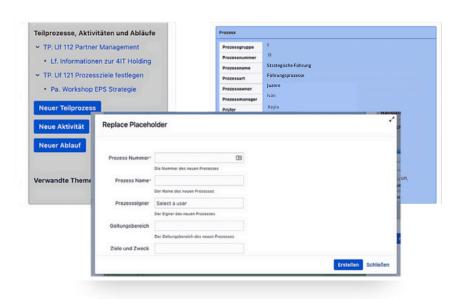

### PRE-FILING AND FILING MANAGEMENT | STEERING WITHOUT REALIZING IT

- Start task > press button > fill in the known fields in the form
- Confluence page tree is created and other employees are notified
- Start sub-task > Press button > Fill in the known fields in the form
- Start approval process