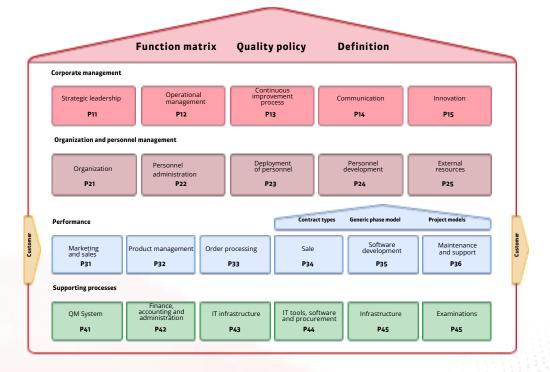

#### PROCESS LANDSCAPE | **SURFING THE INTERNET**

With the help of the process landscape or the process house, it is easy for your process specialists and users to get started. Thanks to the browser-supported application with graphical enhancements, operation is as easy as surfing the Internet. This turns your QMS / TQM into an internal engine and you will be amazed at how your employees want to make their contribution.

The sophisticated navigation options of Con-QMS help your users to find the information they need in less time and support them in correctly integrating extensions into the existing structure. This keeps your QMS lively and up-to-date at all times. At EPS, for example, opportunity management has been seamlessly integrated.