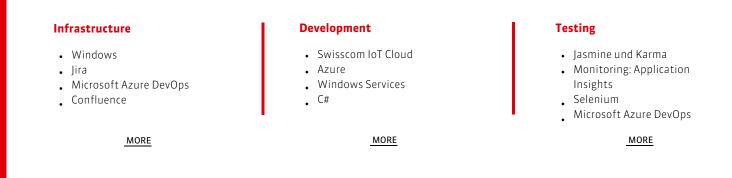

### **Competence 3: IoT solutions**

Are you interested in an IoT solution and looking for a suitable partner? We would be happy to advise and assist you in the implementation.

### **Competence 4: HMI development**

Would you like an HMI to control a machine? Our experienced employees have the solution and are happy to assist you in the implementation of new applications.