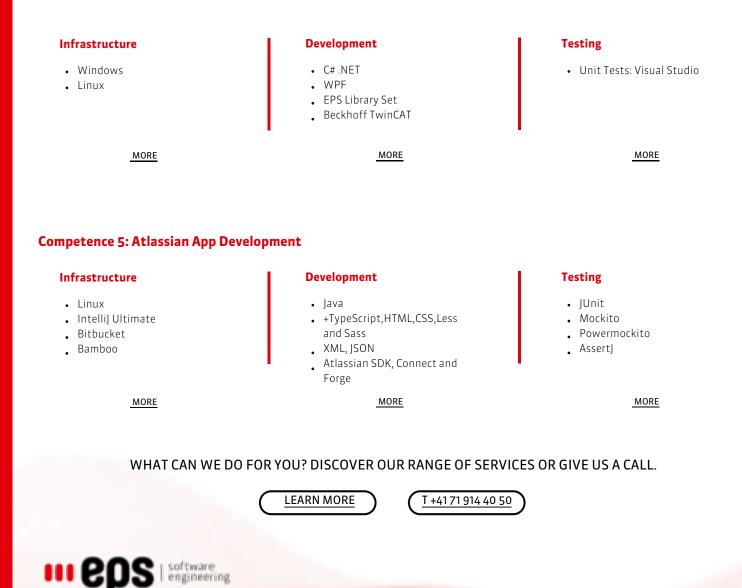

### **Competence 4: HMI development**

Would you like an HMI to control a machine? Our experienced employees have the solution and are happy to assist you in the implementation of new applications.